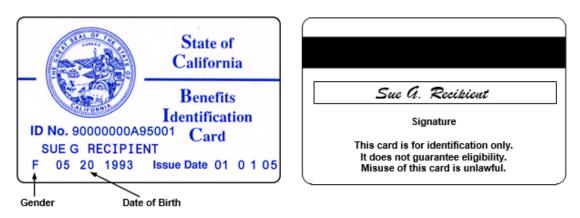

## Medi-Cal Benefits Identification Card (BIC)

The Department of Health Care Services (DHCS) issues a plastic Benefits Identification Card (BIC) to each Medi-Cal recipient. It is the provider's responsibility to verify that the person is eligible for services and is the individual to whom the card was issued.

## Issued prior to 09/12/2016

Sample BIC (Actual card size = 3 ½ x 2 ¾ inches; white card with blue letters on front, black letters on back.)