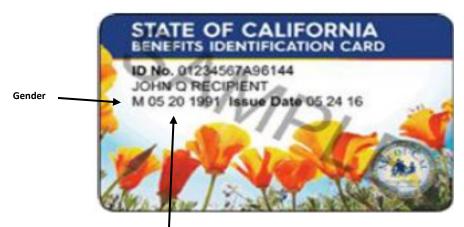

## Medi-Cal Benefits Identification Card (BIC)

The Department of Health Care Services (DHCS) issues a plastic Benefits Identification Card (BIC) to each Medi-Cal recipient. It is the provider's responsibility to verify that the person is eligible for services and is the individual to whom the card was issued.

## Issued prior to 09/12/2016



Sample BIC (Actual card size = 3 ½ x 2 ¾ inches; white card with blue letters on front, black letters on back.)

## New Design Issued after 9/12/2016



Date of Birth

## Partnership Member ID Card

- Member number is the first 10 digits of a member's BIC card.
- PCP/MH effective Date
- Member's name and DOB
- PCP/MH name and phone number
- Other important numbers for the following services: Mental Health, Substance Use, Advise Nurse and Member Services.

| PARTNERSHIP                                                                                                                                             | Partnershi    | n HealthPlan of C  | alifornia     |       |
|---------------------------------------------------------------------------------------------------------------------------------------------------------|---------------|--------------------|---------------|-------|
| PARTNERSHIP Partnership HealthPlan of Californ<br>www.p