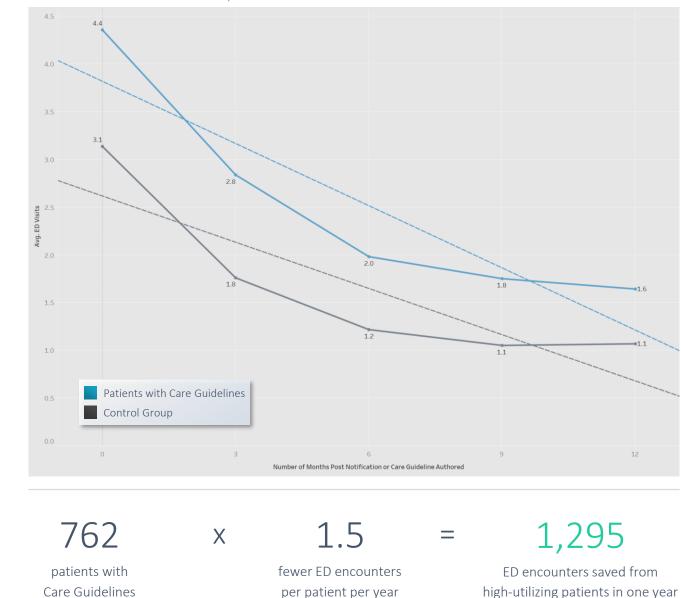

#### Average Number of ED Encounters after a Care Insight is Written

- For patients in California with between 10 19 ED encounters over a twelve-month period, there is a significant (p < 0.01) decrease in ED encounters when compared to the control group
- If the control group had the same decrease in ED encounters as the group with Care Guidelines, then on average, each patient would have
   1.5 fewer ED encounters over one year
- Care Guidelines can help reduce ED visits by 8% in one year

#### Number of ED Encounters Every Three Months