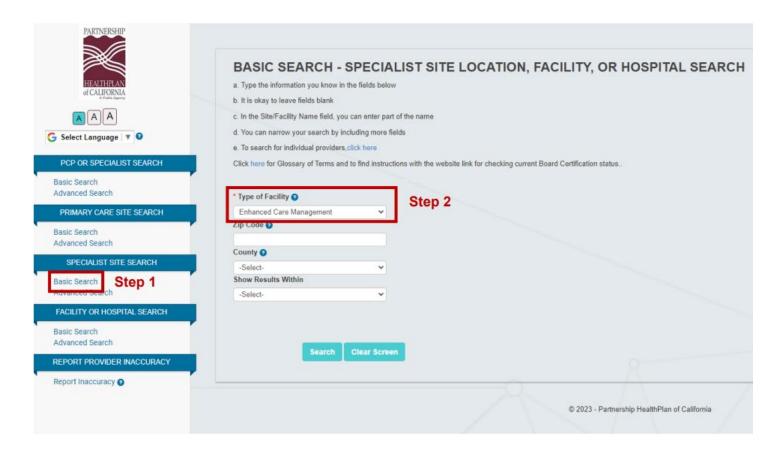

#### Partnership Provider Directory Webpage Link:

https://providerdirectory.partnershiphp.org/Hospital/BasicSearch/

The Partnership provider directory displays all current contracted ECM and CS providers.

- Select the 'Basic Search' option under 'Specialist Site Search'
- Select 'Type of Facility', Enhanced Care Management (ECM) or Community Supports (CS).

\*\*The search can also be narrowed down by entering a Zip Code or County