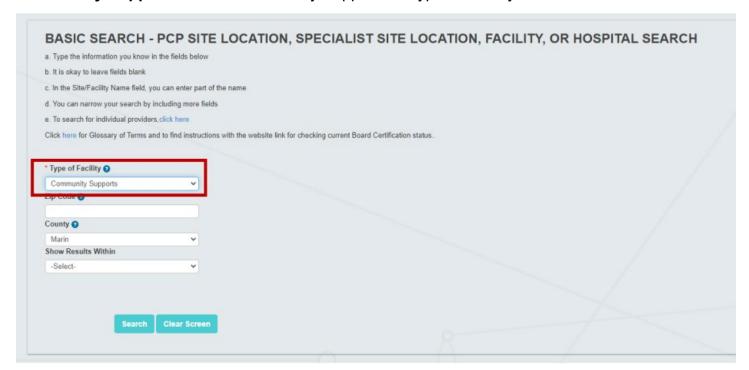

# Partnership Provider Directory (ECM/CS)

#### Partnership Provider Directory Webpage Link:

https://providerdirectory.partnershiphp.org/Hospital/BasicSearch/

The Partnership provider directory displays all current contracted ECM and CS providers.

- Select the 'Basic Search' option under 'Specialist Site Search'
- Select 'Type of Facility', Enhanced Care Management (ECM) or Community Supports (CS).



\*\*The search can also be narrowed down by entering a Zip Code or County







## Partnership Provider Directory (ECM/CS)

### Enhanced Care Management: Select Enhanced Care Management as 'Type of Facility'



### Community Supports: Select Community Support as 'Type of Facility'