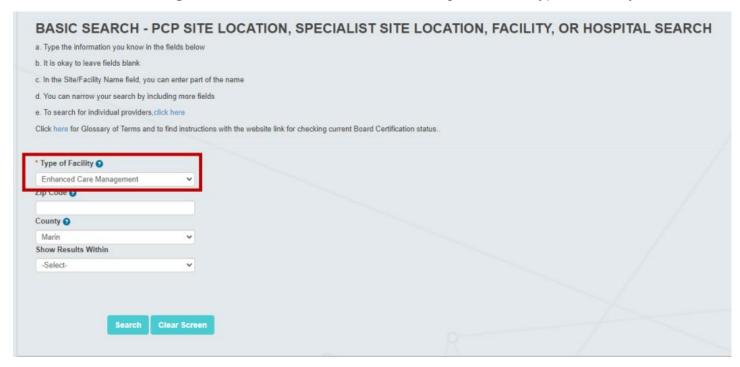

### Enhanced Care Management: Select Enhanced Care Management as 'Type of Facility'