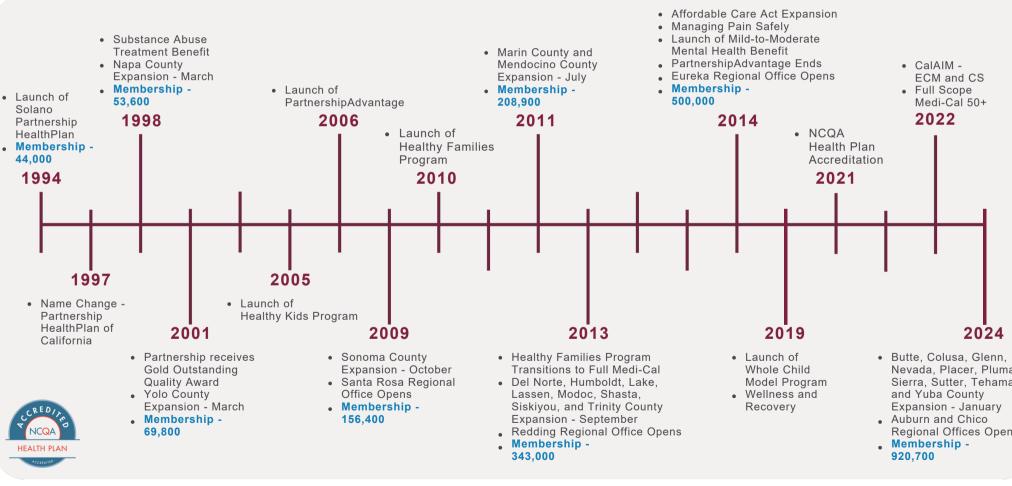

## About Us

Learn about our history and commitment to our communities

About Us Partnership HealthPlan of California was established in May 1994 to address the use of Solano County's three hospital emergency room facilities as the primary source of care for county residents on Medi-Cal. Partnership now serves over 900,000 members in 24 counties.