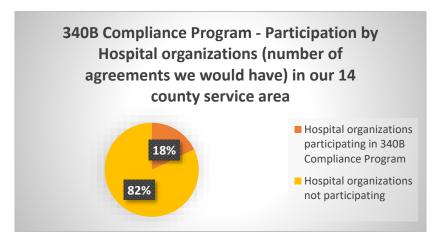

#### **340B Contracting Update:**

As of June 30, 2020, there are 361 340B IDs/sites (178 of which are tied to hospitals) in PHC's 14 county service area, which are eligible to participate in the 340B Program. The 361 340B IDs/sites would equate to 81 340B Compliance Program Agreement (of which 28 agreements would be tied to the 148 hospital IDs/sites).

**As of June 30, 2020**, there are 30 active 340B Compliance Program Agreements, so 30 340B Participating Entities. Those 30 active 340B Compliance Program Agreements cover 203 340B IDs/sites (78 of which are tied to hospitals).

**As of July 1, 2020**, there will be 362 340B IDs/sites (178 of which will be tied to hospitals) in PHC's 14 county service area, which will be eligible to participate in the 340B Program. The 362 340B IDs/sites would equate to 81 340B Compliance Program Agreement (of which 28 agreements would be tied to the 182 hospitals IDs/sites).

**As of July 1, 2020**, there will still be 30 active 340B Compliance Program Agreements, so 30 340B Participating Entities. Those 30 active 340B Compliance Program Agreements will cover 206 340B IDs/sites (80 of which will be tied to hospitals).