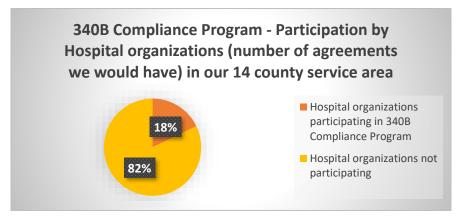

#### **340B Contracting Update:**

As of June 30, 2020, there are 361 340B IDs/sites (178 of which are tied to hospitals) in PHC's 14 county service area, which are eligible to participate in the 340B Program. The 361 340B IDs/sites would equate to 81 340B Compliance Program Agreement (of which 28 agreements would be tied to the 148 hospital IDs/sites).

**As of June 30, 2020**, there are 30 active 340B Compliance Program Agreements, so 30 340B Participating Entities. Those 30 active 340B Compliance Program Agreements cover 203 340B IDs/sites (78 of which are tied to hospitals).

**As of July 1, 2020**, there will be 362 340B IDs/sites (178 of which will be tied to hospitals) in PHC's 14 county service area, which will be eligible to participate in the 340B Program. The 362 340B IDs/sites would equate to 81 340B Compliance Program Agreement (of which 28 agreements would be tied to the 182 hospitals IDs/sites).

**As of July 1, 2020**, there will still be 30 active 340B Compliance Program Agreements, so 30 340B Participating Entities. Those 30 active 340B Compliance Program Agreements will cover 206 340B IDs/sites (80 of which will be tied to hospitals).