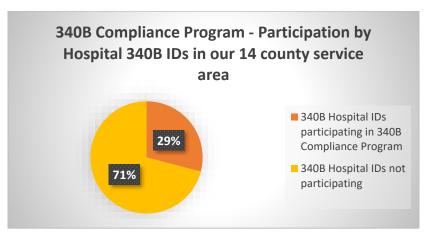

#### **340B Contracting Update:**

As of June 30, 2020, there are 361 340B IDs/sites (178 of which are tied to hospitals) in PHC's 14 county service area, which are eligible to participate in the 340B Program. The 361 340B IDs/sites would equate to 81 340B Compliance Program Agreement (of which 28 agreements would be tied to the 148 hospital IDs/sites).

**As of June 30, 2020**, there are 30 active 340B Compliance Program Agreements, so 30 340B Participating Entities. Those 30 active 340B Compliance Program Agreements cover 203 340B IDs/sites (78 of which are tied to hospitals).