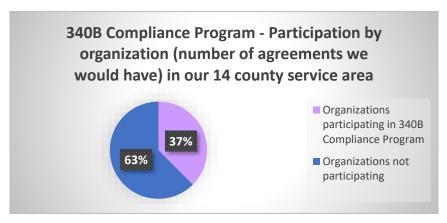

#### **340B Contracting Update:**

As of June 30, 2020, there are 361 340B IDs/sites (178 of which are tied to hospitals) in PHC's 14 county service area, which are eligible to participate in the 340B Program. The 361 340B IDs/sites would equate to 81 340B Compliance Program Agreement (of which 28 agreements would be tied to the 148 hospital IDs/sites).

**As of June 30, 2020**, there are 30 active 340B Compliance Program Agreements, so 30 340B Participating Entities. Those 30 active 340B Compliance Program Agreements cover 203 340B IDs/sites (78 of which are tied to hospitals).

**As of July 1, 2020**, there will be 362 340B IDs/sites (178 of which will be tied to hospitals) in PHC's 14 county service area, which will be eligible to participate in the 340B Program. The 362 340B IDs/sites would equate to 81 340B Compliance Program Agreement (of which 28 agreements would be tied to the 182 hospitals IDs/sites).

**As of July 1, 2020**, there will still be 30 active 340B Compliance Program Agreements, so 30 340B Participating Entities. Those 30 active 340B Compliance Program Agreements will cover 206 340B IDs/sites (80 of which will be tied to hospitals).