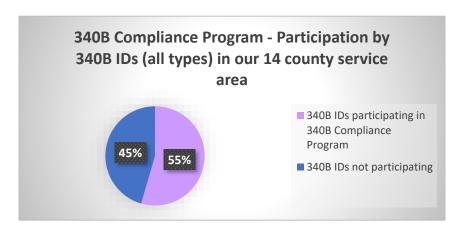

#### **340B Contracting Update:**

As of June 30, 2020, there are 361 340B IDs/sites (178 of which are tied to hospitals) in PHC's 14 county service area, which are eligible to participate in the 340B Program. The 361 340B IDs/sites would equate to 81 340B Compliance Program Agreement (of which 28 agreements would be tied to the 148 hospital IDs/sites).

**As of June 30, 2020**, there are 30 active 340B Compliance Program Agreements, so 30 340B Participating Entities. Those 30 active 340B Compliance Program Agreements cover 203 340B IDs/sites (78 of which are tied to hospitals).

**As of July 1, 2020**, there will be 362 340B IDs/sites (178 of which will be tied to hospitals) in PHC's 14 county service area, which will be eligible to participate in the 340B Program. The 362 340B IDs/sites would equate to 81 340B Compliance Program Agreement (of which 28 agreements would be tied to the 182 hospitals IDs/sites).

**As of July 1, 2020**, there will still be 30 active 340B Compliance Program Agreements, so 30 340B Participating Entities. Those 30 active 340B Compliance Program Agreements will cover 206 340B IDs/sites (80 of which will be tied to hospitals).