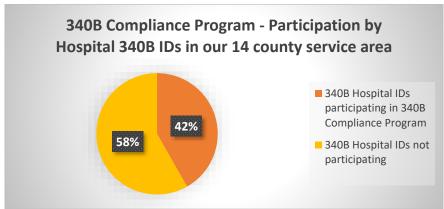

#### **340B Contracting Update:**

As of June 30, 2020, there are 361 340B IDs/sites (178 of which are tied to hospitals) in PHC's 14 county service area, which are eligible to participate in the 340B Program. The 361 340B IDs/sites would equate to 81 340B Compliance Program Agreement (of which 28 agreements would be tied to the 148 hospital IDs/sites).

**As of June 30, 2020**, there are 30 active 340B Compliance Program Agreements, so 30 340B Participating Entities. Those 30 active 340B Compliance Program Agreements cover 203 340B IDs/sites (78 of which are tied to hospitals).

**As of July 1, 2020**, there will be 362 340B IDs/sites (178 of which will be tied to hospitals) in PHC's 14 county service area, which will be eligible to participate in the 340B Program. The 362 340B IDs/sites would equate to 81 340B Compliance Program Agreement (of which 28 agreements would be tied to the 182 hospitals IDs/sites).

**As of July 1, 2020**, there will still be 30 active 340B Compliance Program Agreements, so 30 340B Participating Entities. Those 30 active 340B Compliance Program Agreements will cover 206 340B IDs/sites (80 of which will be tied to hospitals).