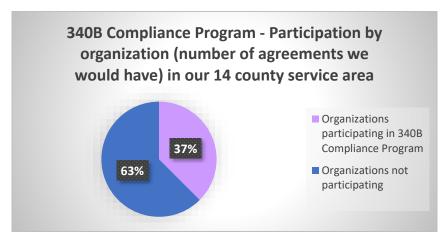

#### **340B Contracting Update:**

As of June 30, 2020, there are 361 340B IDs/sites (178 of which are tied to hospitals) in PHC's 14 county service area, which are eligible to participate in the 340B Program. The 361 340B IDs/sites would equate to 81 340B Compliance Program Agreement (of which 28 agreements would be tied to the 148 hospital IDs/sites).

**As of June 30, 2020**, there are 30 active 340B Compliance Program Agreements, so 30 340B Participating Entities. Those 30 active 340B Compliance Program Agreements cover 203 340B IDs/sites (78 of which are tied to hospitals).

**As of July 1, 2020**, there will be 362 340B IDs/sites (178 of which will be tied to hospitals) in PHC's 14 county service area, which will be eligible to participate in the 340B Program. The 362 340B IDs/sites would equate to 81 340B Compliance Program Agreement (of which 28 agreements would be tied to the 182 hospitals IDs/sites).

**As of July 1, 2020**, there will still be 30 active 340B Compliance Program Agreements, so 30 340B Participating Entities. Those 30 active 340B Compliance Program Agreements will cover 206 340B IDs/sites (80 of which will be tied to hospitals).