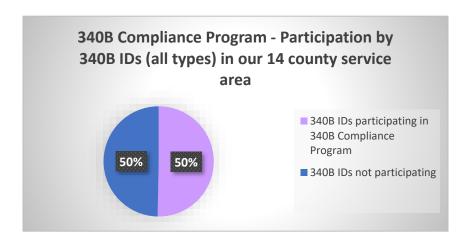

#### **340B Contracting Update:**

As of June 30, 2020, there are 361 340B IDs/sites (178 of which are tied to hospitals) in PHC's 14 county service area, which are eligible to participate in the 340B Program. The 361 340B IDs/sites would equate to 81 340B Compliance Program Agreement (of which 28 agreements would be tied to the 148 hospital IDs/sites).

**As of June 30, 2020**, there are 30 active 340B Compliance Program Agreements, so 30 340B Participating Entities. Those 30 active 340B Compliance Program Agreements cover 203 340B IDs/sites (78 of which are tied to hospitals).