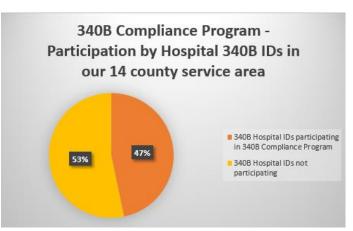

#### 340B Contracting Update:

**As of December 31, 2021**, there are 367 340B IDs/sites (167 of which are tied to hospitals) in PHC's 14 county service area, which are eligible to participate in the 340B Program. The 367 340B IDs/sites would equate to 86 340B Compliance Program Agreement (of which 29 agreements would be tied to the 167 hospital IDs/sites).

**As of December 31, 2021**, there are 32 active 340B Compliance Program Agreements (five of which are tied to hospitals), so 32 340B Participating Entities. Those 32 active 340B Compliance Program Agreements cover 223 340B IDs/sites (78 of which are tied to hospitals).