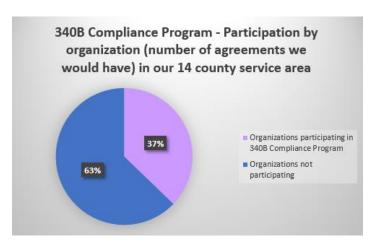

#### 340B Contracting Update:

**As of December 31, 2021**, there are 367 340B IDs/sites (167 of which are tied to hospitals) in PHC's 14 county service area, which are eligible to participate in the 340B Program. The 367 340B IDs/sites would equate to 86 340B Compliance Program Agreement (of which 29 agreements would be tied to the 167 hospital IDs/sites).

**As of December 31, 2021**, there are 32 active 340B Compliance Program Agreements (five of which are tied to hospitals), so 32 340B Participating Entities. Those 32 active 340B Compliance Program Agreements cover 223 340B IDs/sites (78 of which are tied to hospitals).