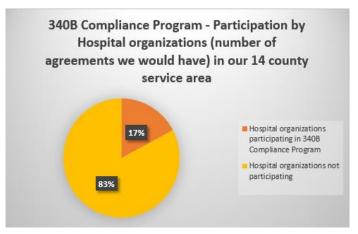

#### 340B Contracting Update:

**As of December 31, 2021**, there are 367 340B IDs/sites (167 of which are tied to hospitals) in PHC's 14 county service area, which are eligible to participate in the 340B Program. The 367 340B IDs/sites would equate to 86 340B Compliance Program Agreement (of which 29 agreements would be tied to the 167 hospital IDs/sites).

**As of December 31, 2021**, there are 32 active 340B Compliance Program Agreements (five of which are tied to hospitals), so 32 340B Participating Entities. Those 32 active 340B Compliance Program Agreements cover 223 340B IDs/sites (78 of which are tied to hospitals).