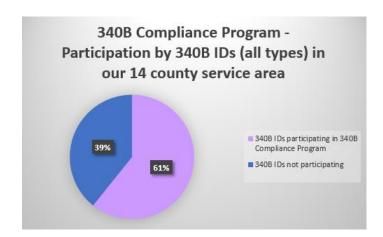

#### 340B Contracting Update:

**As of December 31, 2021**, there are 367 340B IDs/sites (167 of which are tied to hospitals) in PHC's 14 county service area, which are eligible to participate in the 340B Program. The 367 340B IDs/sites would equate to 86 340B Compliance Program Agreement (of which 29 agreements would be tied to the 167 hospital IDs/sites).

**As of December 31, 2021**, there are 32 active 340B Compliance Program Agreements (five of which are tied to hospitals), so 32 340B Participating Entities. Those 32 active 340B Compliance Program Agreements cover 223 340B IDs/sites (78 of which are tied to hospitals).