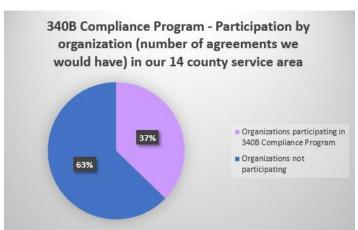

#### 340B Contracting Update:

**As of December 31, 2021**, there are 367 340B IDs/sites (167 of which are tied to hospitals) in PHC's 14 county service area, which are eligible to participate in the 340B Program. The 367 340B IDs/sites would equate to 86 340B Compliance Program Agreement (of which 29 agreements would be tied to the 167 hospital IDs/sites).

**As of December 31, 2021**, there are 32 active 340B Compliance Program Agreements (five of which are tied to hospitals), so 32 340B Participating Entities. Those 32 active 340B Compliance Program Agreements cover 223 340B IDs/sites (78 of which are tied to hospitals).