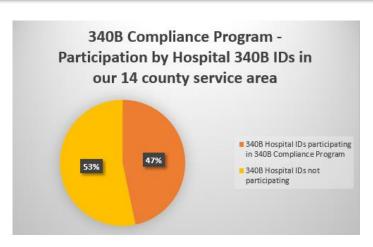

#### 340B Contracting Update:

**As of December 31, 2021**, there are 367 340B IDs/sites (167 of which are tied to hospitals) in PHC's 14 county service area, which are eligible to participate in the 340B Program. The 367 340B IDs/sites would equate to 86 340B Compliance Program Agreement (of which 29 agreements would be tied to the 167 hospital IDs/sites).

**As of December 31, 2021**, there are 32 active 340B Compliance Program Agreements (five of which are tied to hospitals), so 32 340B Participating Entities. Those 32 active 340B Compliance Program Agreements cover 223 340B IDs/sites (78 of which are tied to hospitals).