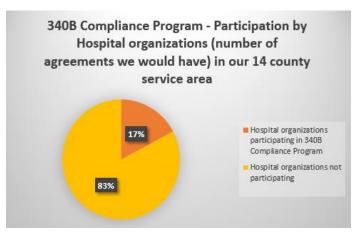

#### 340B Contracting Update:

**As of December 31, 2021**, there are 367 340B IDs/sites (167 of which are tied to hospitals) in PHC's 14 county service area, which are eligible to participate in the 340B Program. The 367 340B IDs/sites would equate to 86 340B Compliance Program Agreement (of which 29 agreements would be tied to the 167 hospital IDs/sites).

**As of December 31, 2021**, there are 32 active 340B Compliance Program Agreements (five of which are tied to hospitals), so 32 340B Participating Entities. Those 32 active 340B Compliance Program Agreements cover 223 340B IDs/sites (78 of which are tied to hospitals).