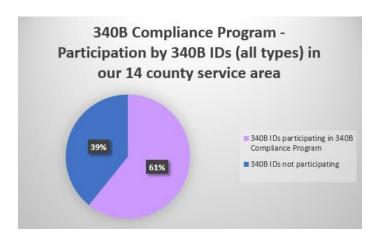

#### 340B Contracting Update:

**As of December 31, 2021**, there are 367 340B IDs/sites (167 of which are tied to hospitals) in PHC's 14 county service area, which are eligible to participate in the 340B Program. The 367 340B IDs/sites would equate to 86 340B Compliance Program Agreement (of which 29 agreements would be tied to the 167 hospital IDs/sites).

**As of December 31, 2021**, there are 32 active 340B Compliance Program Agreements (five of which are tied to hospitals), so 32 340B Participating Entities. Those 32 active 340B Compliance Program Agreements cover 223 340B IDs/sites (78 of which are tied to hospitals).