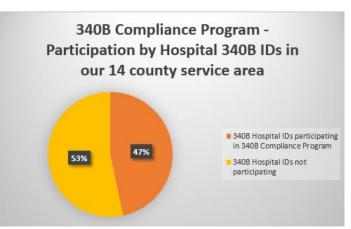

### 340B Contracting Update:

**As of June 30, 2021**, there are 363 340B IDs/sites (167 of which are tied to hospitals) in PHC's 14 county service area, which are eligible to participate in the 340B Program. The 363 340B IDs/sites would equate to 86 340B Compliance Program Agreement (of which 29 agreements would be tied to the 167 hospital IDs/sites).

**As of June 30, 2021**, there are 31 active 340B Compliance Program Agreements (five of which are tied to hospitals), so 31 340B Participating Entities. Those 31 active 340B Compliance Program Agreements cover 214 340B IDs/sites (78 of which are tied to hospitals).

**As of July 1, 2021**, there will be 367 340B IDs/sites (167 of which will be tied to hospitals) in PHC's 14 county service area, which will be eligible to participate in the 340B Program. The 367 340B IDs/sites would equate to 86 340B Compliance Program Agreements (of which 29 agreements would be tied to the 167 hospitals IDs/sites).

**As of July 1, 2021**, there will still be 31 active 340B Compliance Program Agreements (five of which will be tied to hospitals), so 31 340B Participating Entities. Those 31 active 340B Compliance Program Agreements will cover 221 340B IDs/sites (78 of which will be tied to hospitals).