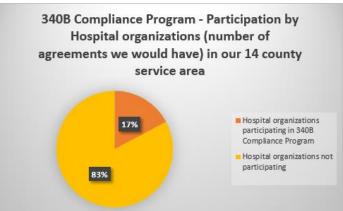

### 340B Contracting Update:

**As of June 30, 2021**, there are 363 340B IDs/sites (167 of which are tied to hospitals) in PHC's 14 county service area, which are eligible to participate in the 340B Program. The 363 340B IDs/sites would equate to 86 340B Compliance Program Agreement (of which 29 agreements would be tied to the 167 hospital IDs/sites).

**As of June 30, 2021**, there are 31 active 340B Compliance Program Agreements (five of which are tied to hospitals), so 31 340B Participating Entities. Those 31 active 340B Compliance Program Agreements cover 214 340B IDs/sites (78 of which are tied to hospitals).