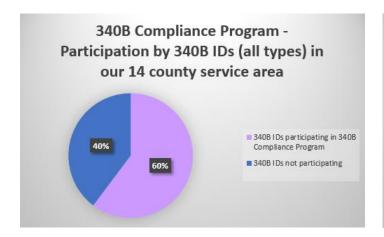

### 340B Contracting Update:

**As of June 30, 2021**, there are 363 340B IDs/sites (167 of which are tied to hospitals) in PHC's 14 county service area, which are eligible to participate in the 340B Program. The 363 340B IDs/sites would equate to 86 340B Compliance Program Agreement (of which 29 agreements would be tied to the 167 hospital IDs/sites).

**As of June 30, 2021**, there are 31 active 340B Compliance Program Agreements (five of which are tied to hospitals), so 31 340B Participating Entities. Those 31 active 340B Compliance Program Agreements cover 214 340B IDs/sites (78 of which are tied to hospitals).