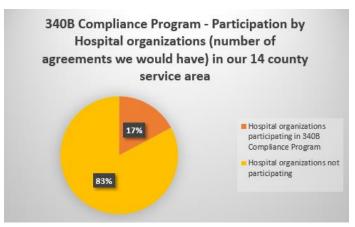

### 340B Contracting Update:

**As of June 30, 2021**, there are 363 340B IDs/sites (167 of which are tied to hospitals) in PHC's 14 county service area, which are eligible to participate in the 340B Program. The 363 340B IDs/sites would equate to 86 340B Compliance Program Agreement (of which 29 agreements would be tied to the 167 hospital IDs/sites).

**As of June 30, 2021**, there are 31 active 340B Compliance Program Agreements (five of which are tied to hospitals), so 31 340B Participating Entities. Those 31 active 340B Compliance Program Agreements cover 214 340B IDs/sites (78 of which are tied to hospitals).