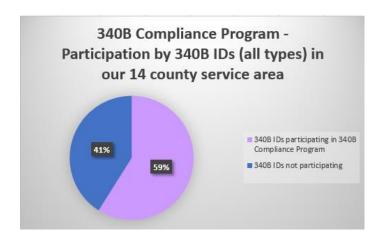

### 340B Contracting Update:

**As of June 30, 2021**, there are 363 340B IDs/sites (167 of which are tied to hospitals) in PHC's 14 county service area, which are eligible to participate in the 340B Program. The 363 340B IDs/sites would equate to 86 340B Compliance Program Agreement (of which 29 agreements would be tied to the 167 hospital IDs/sites).

**As of June 30, 2021**, there are 31 active 340B Compliance Program Agreements (five of which are tied to hospitals), so 31 340B Participating Entities. Those 31 active 340B Compliance Program Agreements cover 214 340B IDs/sites (78 of which are tied to hospitals).

**As of July 1, 2021**, there will be 367 340B IDs/sites (167 of which will be tied to hospitals) in PHC's 14 county service area, which will be eligible to participate in the 340B Program. The 367 340B IDs/sites would equate to 86 340B Compliance Program Agreements (of which 29 agreements would be tied to the 167 hospitals IDs/sites).

**As of July 1, 2021**, there will still be 31 active 340B Compliance Program Agreements (five of which will be tied to hospitals), so 31 340B Participating Entities. Those 31 active 340B Compliance Program Agreements will cover 221 340B IDs/sites (78 of which will be tied to hospitals).