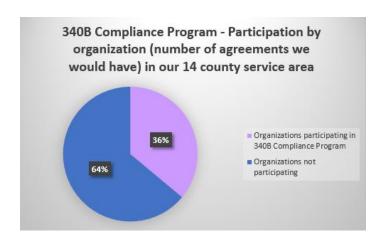

### 340B Contracting Update:

**As of June 30, 2021**, there are 363 340B IDs/sites (167 of which are tied to hospitals) in PHC's 14 county service area, which are eligible to participate in the 340B Program. The 363 340B IDs/sites would equate to 86 340B Compliance Program Agreement (of which 29 agreements would be tied to the 167 hospital IDs/sites).

**As of June 30, 2021**, there are 31 active 340B Compliance Program Agreements (five of which are tied to hospitals), so 31 340B Participating Entities. Those 31 active 340B Compliance Program Agreements cover 214 340B IDs/sites (78 of which are tied to hospitals).