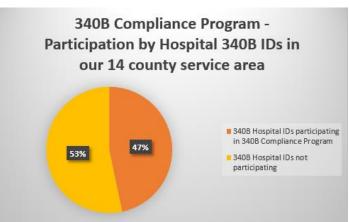

### 340B Contracting Update:

**As of June 30, 2021**, there are 363 340B IDs/sites (167 of which are tied to hospitals) in PHC's 14 county service area, which are eligible to participate in the 340B Program. The 363 340B IDs/sites would equate to 86 340B Compliance Program Agreement (of which 29 agreements would be tied to the 167 hospital IDs/sites).

**As of June 30, 2021**, there are 31 active 340B Compliance Program Agreements (five of which are tied to hospitals), so 31 340B Participating Entities. Those 31 active 340B Compliance Program Agreements cover 214 340B IDs/sites (78 of which are tied to hospitals).