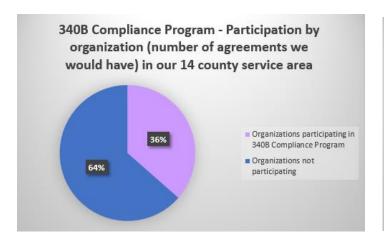

### 340B Contracting Update:

**As of June 30, 2021**, there are 363 340B IDs/sites (167 of which are tied to hospitals) in PHC's 14 county service area, which are eligible to participate in the 340B Program. The 363 340B IDs/sites would equate to 86 340B Compliance Program Agreement (of which 29 agreements would be tied to the 167 hospital IDs/sites).

**As of June 30, 2021**, there are 31 active 340B Compliance Program Agreements (five of which are tied to hospitals), so 31 340B Participating Entities. Those 31 active 340B Compliance Program Agreements cover 214 340B IDs/sites (78 of which are tied to hospitals).

**As of July 1, 2021**, there will be 367 340B IDs/sites (167 of which will be tied to hospitals) in PHC's 14 county service area, which will be eligible to participate in the 340B Program. The 367 340B IDs/sites would equate to 86 340B Compliance Program Agreements (of which 29 agreements would be tied to the 167 hospitals IDs/sites).

**As of July 1, 2021**, there will still be 31 active 340B Compliance Program Agreements (five of which will be tied to hospitals), so 31 340B Participating Entities. Those 31 active 340B Compliance Program Agreements will cover 221 340B IDs/sites (78 of which will be tied to hospitals).